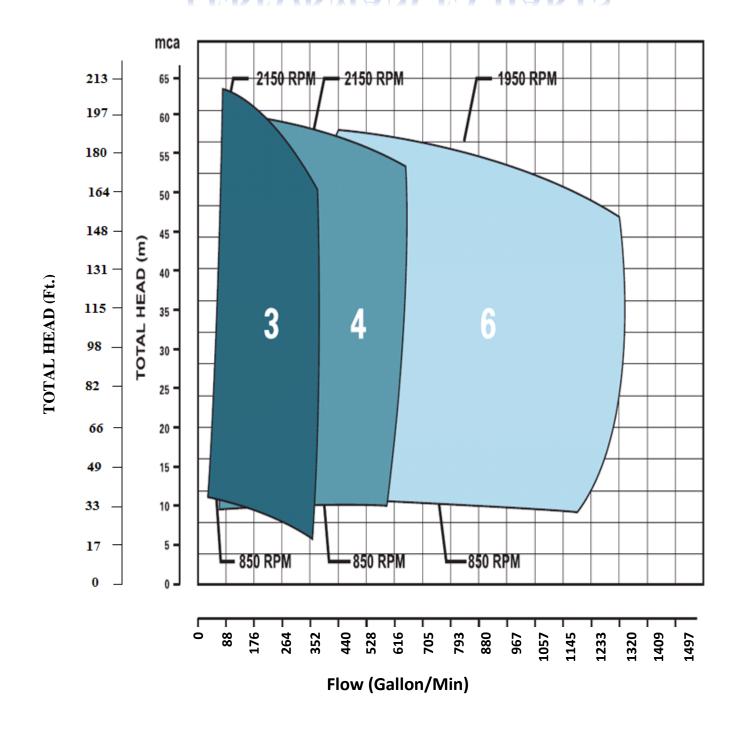

## PERFORMANCE CHARTS

Contact: <a href="mailto:sales@titanpumpsinc.com">sales@titanpumpsinc.com</a>
Phone: 713-283-7700. Fax: 713-283-7600
Visit Us: <a href="mailto:www.titanpumpsinc.com">www.titanpumpsinc.com</a>