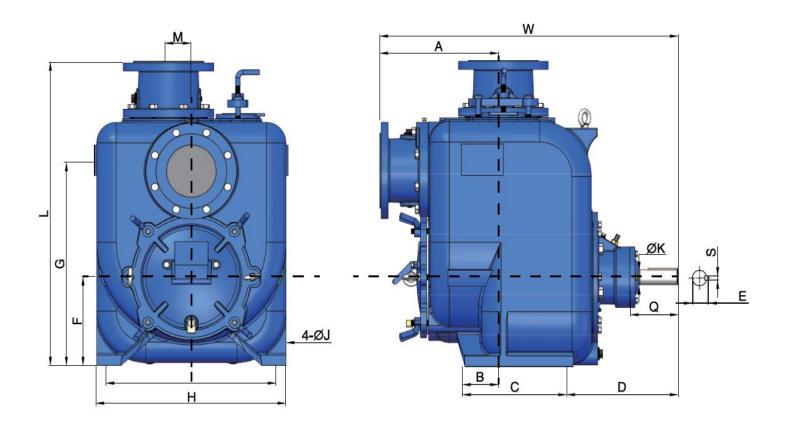

| Pump<br>Type | L     | G     | F     | I     | Н     | M    | J    | W     | A     | В    | С  | D     | K    | Q    | S     | E    | Bare<br>Pump<br>Weight<br>(Lbs) |
|--------------|-------|-------|-------|-------|-------|------|------|-------|-------|------|----|-------|------|------|-------|------|---------------------------------|
| TTPSU-3      | 27.2  | 17    | 7.5   | 15.5  | 17.24 | 2.75 | 0.71 | 28.89 | 11.64 | 3    | 9  | 11.25 | 1.5  | 4    | 0.375 | 1.68 | 555.57                          |
| TTPSU-4      | 29.85 | 20    | 8.75  | 18    | 20.08 | 2.75 | 0.71 | 31.44 | 12.54 | 3.81 | 11 | 11.71 | 1.5  | 5    | 0.375 | 1.68 | 672.41                          |
| TTPSU-6      | 34.79 | 22.37 | 10.13 | 20.75 | 22.84 | 2.75 | 0.71 | 37.21 | 15.98 | 3.03 | 11 | 13.29 | 1.75 | 4.63 | 0.375 | 1.93 | 1172.86                         |

Measurements are in Inches.

Contact: sales@titanpumpsinc.com

Phone: 713-283-7700. Fax: 713-283-7600

Visit Us: www.titanpumpsinc.com