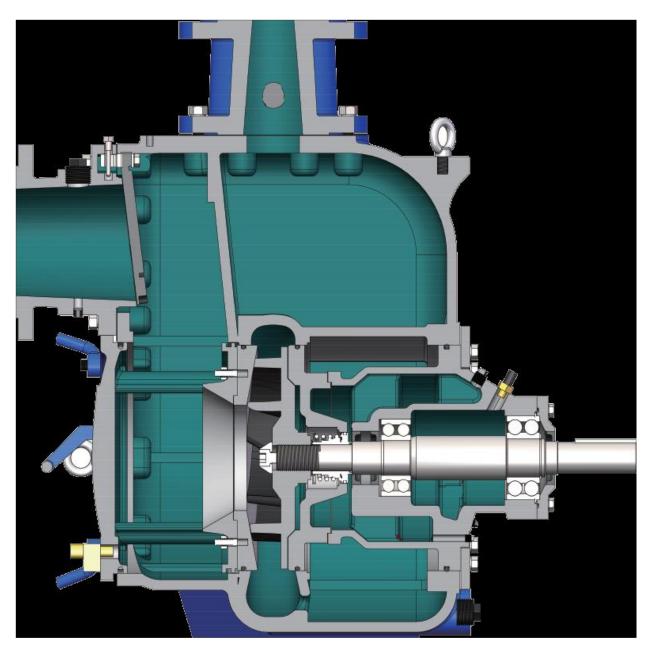

## TTPSU SERIES HIGHHEAD SELF PRIMING TRASH PUMP

**SECTIONAL VIEW** 

## **PRODUCT FEATURES**

TTPSU series high head pump are designed for economical, trouble-free operation with excellent trash handling capacity. The five-vane, open solids handling impeller handles up to 3" diameter solids. The impeller, seal, wear plate and flap valve can all be accessed through the cover plate opening for inspection or service. An atmospheric barrier along with a lip seal provide additional protection of bearings, this also allows external monitoring. The mechanical cartridge seal is specifically designed for abrasive and or trash handling service. The entire rotating assembly can be removed without disturbing pump volute or piping.